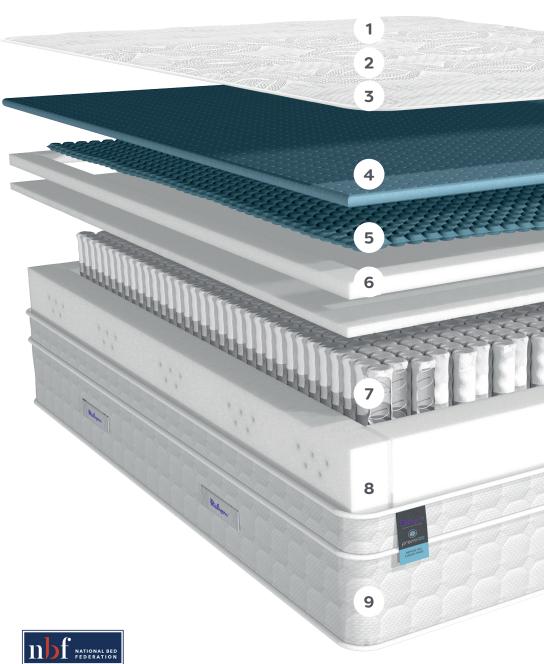

## **COMFORT ZONE**

A 100% natural Probiotic fabric treatment to protect against allergens, bacteria and odours, promoting a fresh and healthy mattress.

New and innovative **cool** touch fabric technology creates a cooler sleep environment to aid the transition to a relaxing night's sleep

An environmentally sustainable smart fibre that works by wicking away moisture to provide a cool and refreshing night's sleep.

A blend of highly breathable, responsive and pressure relieving latex with cooling gel that disperses excess body heat away for a comfortable sleep.

**800 Mini Pocket springs** for finer body contouring and individual comfort.

## SUPPORT ZONE

Provides a resilient and supportive feel.

1600 Pocket springs provide pressure relief and perfect support for you and your partner.

A uniquely designed, ventilated mattress edge support system that breathes with you.